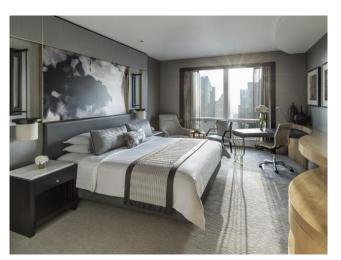

- Eye-catching contemporary suspended chandeliers
- Luxurious blue tigers eye stone on table tops and walls
- Embroidered chairs and hand-tufted carpets, inspired by the Middle East

- 302 spacious guest rooms and suites, starting at 45 sqm.
- 271 rooms and 31 suites
- Stylish comfort and refreshed design
- Each room is appointed with soft fabrics and light colours
- Breathtaking views with rooms situated on the highest floors
- Horizon Club with a private lounge and leisure facilities on Levels 41 and 42
- Arabian Sea or Burj Khalifa views