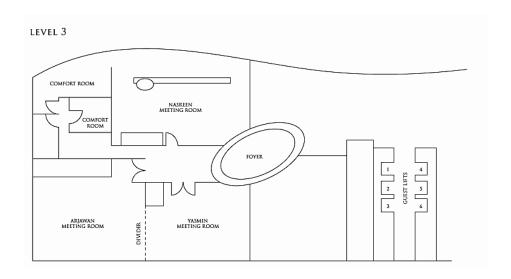

# Function Rooms – Meetings

## LEVEL 3

| Room                | U-shape | Boardroom | Theatre | Classroom | Hollow<br>square | Cabaret | Round | Round<br>w/buffet | Reception | Dimensions<br>(M) a | Total<br>rea (Sq M) | Ceiling<br>(M) |
|---------------------|---------|-----------|---------|-----------|------------------|---------|-------|-------------------|-----------|---------------------|---------------------|----------------|
| Nasreen             | 24      | 24        | 60      | 30        | 27               | 35      | 50    | 40                | 40        | 6.9 x 11.7          | 81                  | 3.0            |
| Yasmin              | 18      | 18        | 50      | 24        | 24               | 28      | 40    | 20                | 40        | 7.7 x 8.3           | 64                  | 3.0            |
| Arjawan             | 23      | 24        | 60      | 36        | 30               | 35      | 50    | 40                | 50        | 9.0 x 9.1           | 82                  | 3.0            |
| Arjawan<br>& Yasmin | 42      | 36        | 100     | 50        | 48               | 56      | 80    | 70                | 90        | 16.7 x 8.3          | 139                 | 3.0            |