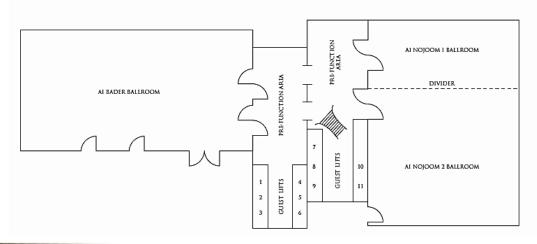

# Function Rooms – Social Events

### LEVEL 9

| Room                  | U-shape Be | oardroom | Theatre | Classroom | Hollow<br>square | Cabaret | Round | Round<br>w/buffet |     | Dimensions<br>(M) | Total<br>area (Sq M) | Ceiling<br>(M) |
|-----------------------|------------|----------|---------|-----------|------------------|---------|-------|-------------------|-----|-------------------|----------------------|----------------|
| Al Bader<br>Ballroom  | 82         | 72       | 396     | 216       | 100              | 154     | 220   | 180               | 400 | 14.7 x 27.8       | 409                  | 6.7            |
| Al Nojoom 1           | 42         | 42       | 100     | 54        | 51               | 56      | 80    | 60                | 100 | 8.3 x 18.3        | 152                  | 6.7            |
| Al Nojoom 2           | 57         | 48       | 288     | 147       | 72               | 126     | 180   | 150               | 300 | 17.2 x 18.3       | 313                  | 6.7            |
| Al Nojoom<br>Ballroom | 80         | 78       | 462     | 230       | 95               | 210     | 300   | 250               | 450 | 25.4 x 18.3       | 464                  | 6.7            |