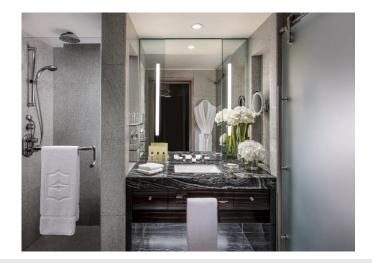

## Horizon Club Rooms

- Breathtaking views with rooms situated on the highest floors of the hotel
- L'Occitane luxury bathroom amenities
- Added comfort of generously spacious rooms (45-66 sqm.)
  - Horizon Club guests will enjoy the convenient use of a private lounge located on Level 41, where facilities include the following:
  - Daily breakfast
  - Evening cocktails and canapés
  - Non-alcoholic beverages served all day
  - Wi-Fi and broadband internet access
  - A wide selection of newspapers and magazines
  - Suit pressing and shoe shine service
  - Use of meeting room facilities for two hours per day
  - Use of exclusive L42 Horizon Club leisure facilities and breathtaking sundeck