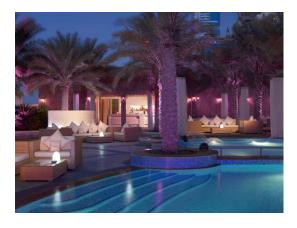

- Dunes Café All-day dining restaurant featuring international cuisine
- Lobby Lounge Light snacks, Asian high tea and refreshments offered 24 hours
- Shang Palace The signature Chinese restaurant of Shangri-La Hotels worldwide
- Hoi An Authentic fine-dining French Vietnamese restaurant
- ikandy A relaxed, funky outdoor poolside lounge with impressive Burj Khalifa views
- Balcony Bar A refined, classic bar serving fine liqueurs, cocktails and cigars
- Junoon A supreme taste of India
- Private Dining at Level 42 a breathtaking culinary escape overlooking the bustling city