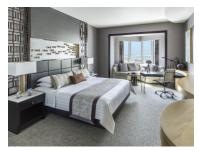

- Eye-catching contemporary suspended chandeliers
- Luxurious blue tigers eye stone on table tops and walls
- Embroidered chairs and hand-tufted carpets, inspired by the Middle East

- 302 spacious guest rooms and suites, starting at 45 sqm.
- 271 rooms and 31 suites
- Stylish comfort and refreshed design
- Each room is appointed with soft fabrics and light colours
- Breathtaking views with rooms situated on the highest floors
- Horizon Club with a private lounge and leisure facilities on Levels 41 and 42
- Arabian Sea or Burj Khalifa views