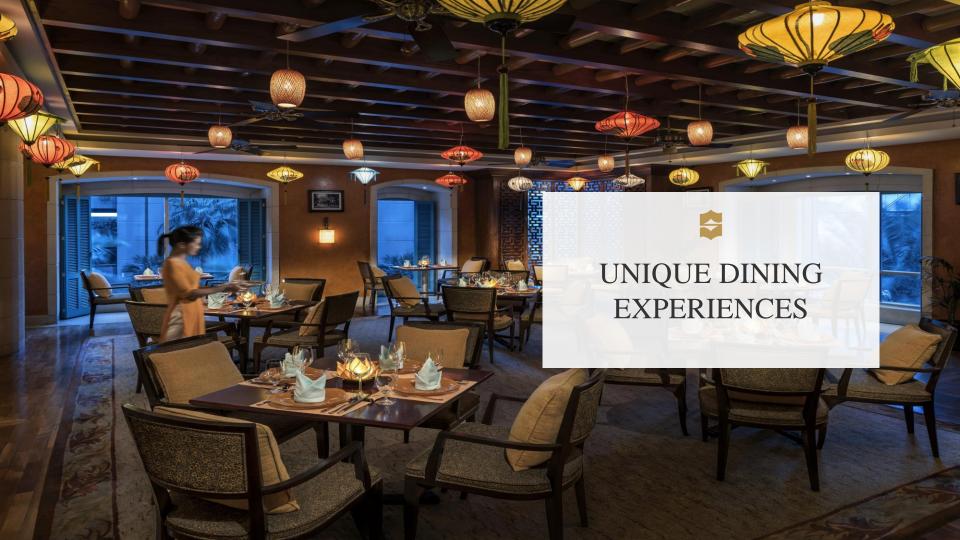

- Dunes Café All-day dining restaurant featuring international cuisine
- Lobby Lounge Light snacks, Asian high tea and refreshments offered 24 hours
- Shang Palace The signature Chinese restaurant of Shangri-La Hotels worldwide
- Hoi An Authentic fine-dining French Vietnamese restaurant
- ikandy A relaxed, funky outdoor poolside lounge with impressive Burj Khalifa views
- Balcony Bar A refined, classic bar serving fine liqueurs, cocktails and cigars
- Junoon A supreme taste of India
- Private Dining at Level 42 a breathtaking culinary escape overlooking the bustling city