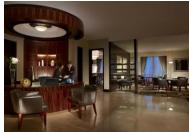

# A Warm and Stylish Welcome

- Check in to an elegant world of sleek chic
- Easy to access check-in desks against literary artwork
- Modern, spacious lobby and Lobby Lounge
- Warm golds and reds reflect the jewels of Arabian souks

- Eye-catching contemporary suspended chandeliers
- Luxurious blue tigers eye stone on table tops and walls
- Embroidered chairs and hand-tufted carpets, inspired by the Middle East

- 302 spacious guest rooms and suites, starting at 45 sqm.
- 271 rooms and 31 suites
- Stylish comfort and refreshed design
- Each room is appointed with soft fabrics and light colours
- Breathtaking views with rooms situated on the highest floors
- Horizon Club with a private lounge and leisure facilities on Levels 41 and 42
- Arabian Sea or Burj Khalifa views