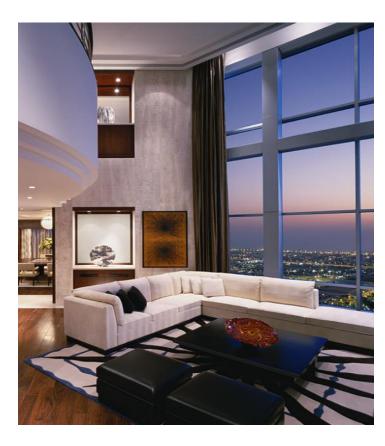

### Presidential Suite (435 sqm.)

- The epitome of sophistication
- Highest standards of five-star service
- Luxurious hideaways situated on the highest floors
- Acqua di Parma designer bathroom amenities
- State-of-the-art technology
- Bang & Olufsen TV and entertainment system
- Highly-trained butlers provide discreet yet convenient service