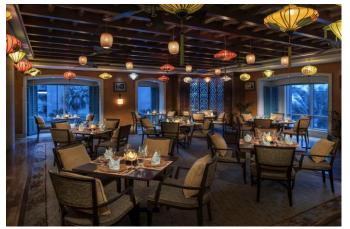

- Dunes Café All-day dining restaurant featuring international cuisine
- Lobby Lounge Light snacks, Asian high tea and refreshments offered 24 hours
- Shang Palace The signature Chinese restaurant of Shangri-La Hotels worldwide
- Hoi An Authentic fine-dining French Vietnamese restaurant
- ikandy A relaxed, funky outdoor poolside lounge with impressive Burj Khalifa views
- Balcony Bar A refined, classic bar serving fine liqueurs, cocktails and cigars
- Junoon A supreme taste of India
- Private Dining at Level 42 a breathtaking culinary escape overlooking the bustling city