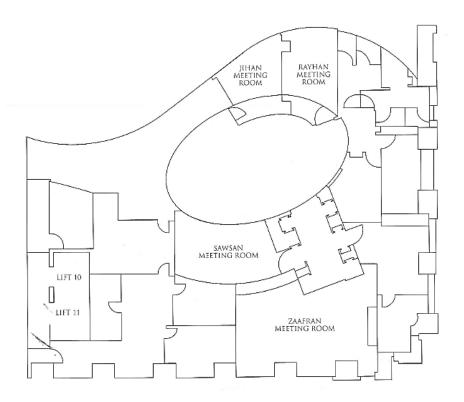

# Function Rooms – Meetings

#### LEVEL 3

| Room    | Boardroom | Dimensions<br>(M) | Total<br>area (Sq M) | Ceiling<br>(M)<br>3.2<br>3.2 |  |
|---------|-----------|-------------------|----------------------|------------------------------|--|
| Zaafran | 16        | 5 x 9.8           | 50                   |                              |  |
| Sawsan  | 12        | 3.95 x 6.6        | 26                   |                              |  |
| Rayhan  | 6         | 3.25 x 5          | 16                   | 3.2                          |  |
| Jihan   | 4         | 3.5 x 4.5         | 14                   | 3.2                          |  |