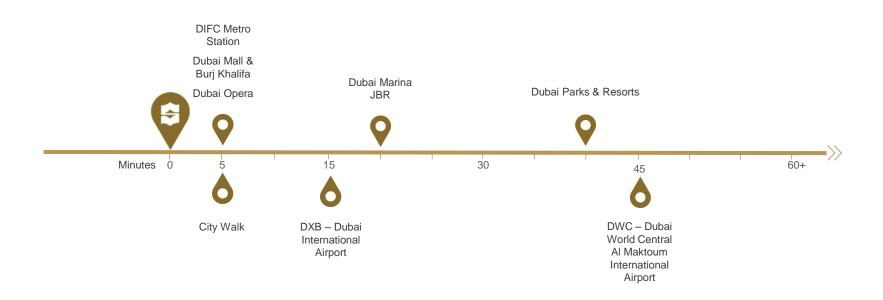

# Local Attractions Around the Hotel

#### A Central Business Hub

- Located in the heart of Downtown Dubai on Sheikh Zayed Road
- Two ballrooms and seven well-appointed meeting rooms
- 15 minutes from Dubai International Airport
- Opposite World Trade Centre and five minutes from Dubai International Financial Centre (DIFC), Downtown Dubai, The Dubai Mall and Burj Khalifa and 15 minutes from Healthcare City