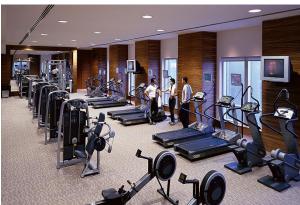

## Unwind and Revitalise

Relax and recharge at the pool or get fit at the Health Club

- State-of-the-art gym with all the latest equipment and technology
- Roof-top tennis court
- Indoor squash court
- Resort-style pool perfect for relaxing or swimming, with unrivalled, inspiring views